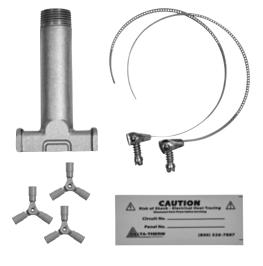

#### **CONTENTS**

- Quantity Description
- 1 Aluminum Stand-off
- 2 Stainless Steel Pipe straps (1" 4")\*
- 3 #12-10 Insulated 3 way butt connectors
- 3 Silicone tape (4")
- 1 Caution Label small

\*also available in 3" - 8"