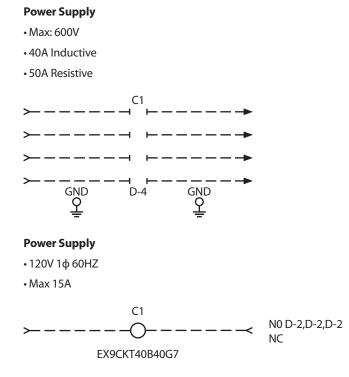

| NEMA 1                                      |
| H/W/D:     | 10/8/6 inches ( 25/20/15cm)                 |
| Contains:  | Three 4 pole contactor rated 50A(resistive) |
| Controls:  | 4 circuits at 208/240/480 VAC               |
|            | or 8 circuits at 120/277 VAC                |
| DT-16P40A  |                                             |
| Enclosure: | NEMA 1                                      |
| H/W/D:     | 10/8/6 inches ( 25/20/15cm)                 |
| Contains:  | Four 4 pole contactor rated 50A (resistive) |
| Controls:  | 4 circuits at 208/240/480 VAC               |
|            | or 8 circuits at 120/277 VAC                |

### **Please Take Note**

120VAC coil with black and white lead wires for quick installation included.







### **Technical Information**