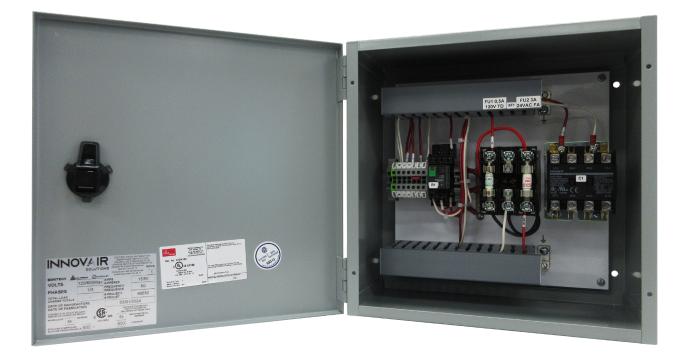

### **Description**

The Delta-Therm enclosed contactor panels contain UL recognized contactors inside of UL Listed NEMA 1 enclosures.

### **Enclosed Contactor Panels**

- Contactor Rating 40FLA (50A Resistive), 600 VAC Max.
- Contactor Coil Voltage 120 VAC
- Controls Sold Separately

## Models

| DT-4P40A   |                                             |
|------------|---------------------------------------------|
| Enclosure: | NEMA 1                                      |
| H/W/D:     | 10/8/6 inches ( 25/20/15cm)                 |
| Contains:  | One 4 pole contactor rated 50A(resistive)   |
| Controls:  | 4 circuits at 208/240/480 VAC               |
|            | or 8 circuits at 120/277 VAC                |
| DT-8P40A   |                                             |
| Enclosure: | NEMA 1                                      |
| H/W/D:     | 10/8/6 inches ( 25/20/15cm)                 |
| Contains:  | Two 4 pole contactor rated 50A(resistive)   |
| Controls:  | 4 circuits at 208/240/480 VAC               |
|            | or 8 circuits at 120/277 VAC                |
| DT-12P40A  |                                             |
| Enclosure: | NEMA 1                                      |
| H/W/D:     | 10/8/6 inches ( 25/20/15cm)                 |
| Contains:  | Three 4 pole contactor rated 50A(resistive) |
| Controls:  | 4 circuits at 208/240/480 VAC               |
|            | or 8 circuits at 120/277 VAC                |
| DT-16P40A  |                                             |
| Enclosure: | NEMA 1                                      |
| H/W/D:     | 10/8/6 inches ( 25/20/15cm)                 |
| Contains:  | Four 4 pole contactor rated 50A (resistive) |
| Controls:  | 4 circuits at 208/240/480 VAC               |
|            | or 8 circuits at 120/277 VAC                |