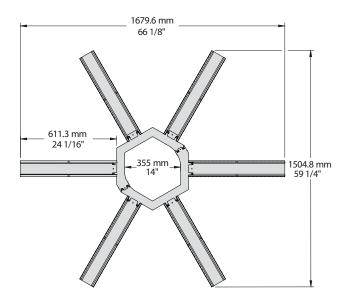

not include the Delta-Therm self-regulating cable which needs to be purchased separately.

The assembly parts snap into each other, which eliminates the need for any riveting, roof penetration or complex cable layouts, thus reducing installation time in the field.

## **Features**

Quick and easy connection Lower total installation cost Reliable and maintenance free

## Specification Material: Aluminum

## Warning

The cables with the KIT-DSR-DRD must be installed by a qualified electrician. All assembly, installation and test instructions must be followed. Improper installation can result in property damage, serious bodily injury and/or death, and a void warranty. Instructions are available at www.delta-therm.com, or call us at 1-800-526-7887 for any installation or operating questions.