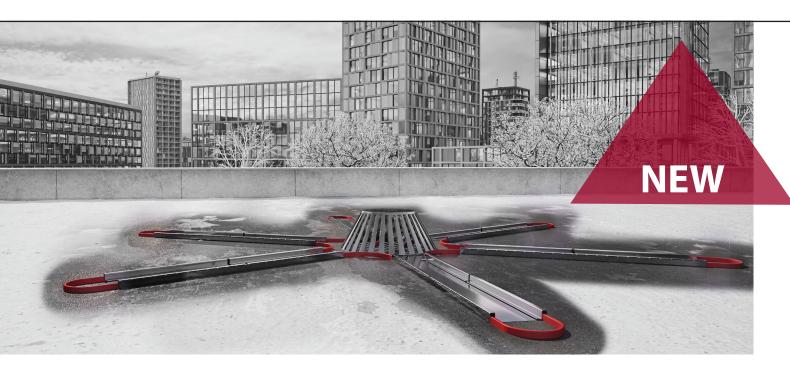

## **DATA SHEET**

Check out our new solution for protecting flat roofs from ice and snow damage. The unique KIT-DSR-DRD efficiently transfers the heat and keeps the area around the roof drain snow free. The system does not include the Delta-Therm self-regulating cable which needs to be purchased separately.

The assembly parts snap into each other, which eliminates the need for any riveting, roof penetration or complex cable layouts, thus reducing installation time in the field.