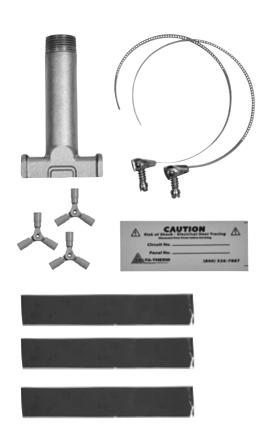

# CONTENTS

### **Quantity - Description**

- 1 Aluminum Stand-off
- 2 Stainless Steel Pipe straps (1" 4")\*
- 3 #12-10 Insulated 3 way butt connectors
- 3 Silicone tape (4")
- 1 Caution Label small

\*also available in 3" - 8"